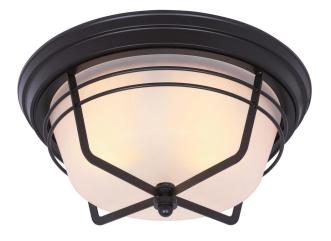

# Bonneville

13 in. 2 Light Flush Weathered Bronze Finish Frosted Glass

#### Specifications

- Height: 5.75"
- Diameter: 12.75"
- Use (2) Medium (E26) Base Lamps, 60 Watt Maximum